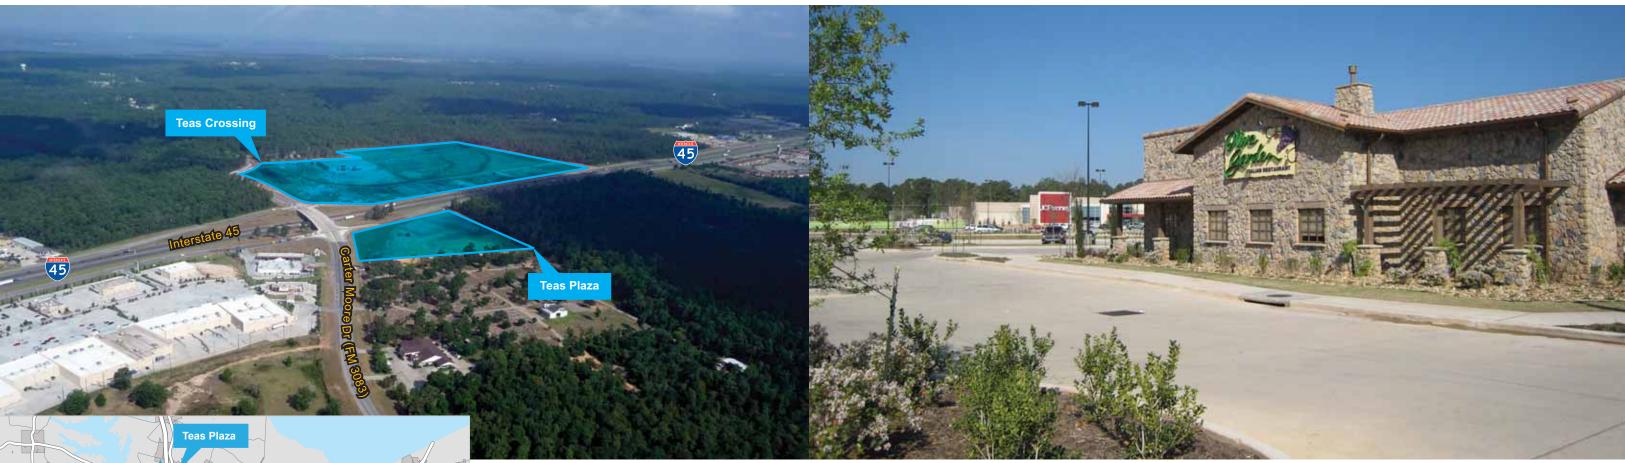

## Teas Crossing

Retail Space & Pad Sites | I-45 & Carter Moore Dr (FM 3083), Conroe, TX

Read King | 5850 San Felipe, Suite 490 | Houston, TX 77057 | T 713.782.9000

www.read-king.com

## Demographics (2009)

 3 mile
 5 mile

 Active Population
 30,148
 72,587

 Estimated Households
 8,128
 18,108

 Est. Avg. HH Income
 \$67,742
 \$64,943

 Total No. of Employees
 20,805
 38,178

Proposed ±500,000 SF JC Penney anchored retail shopping center located on the NWC of I-45 and Teas Rd (FM 3083) in Conroe, TX. Strategically positioned at the regional retail hub of a trade area that boasts more than an estimated 227,126 people. Conroe Marketplace, located on the southwest corner of I-45 and Teas, is 100% occupied with over 450,000 SF of retail and restaurants. Anchors include Kohl's, Ross, Old Navy, TJ Maxx, and Bed Bath and Beyond.