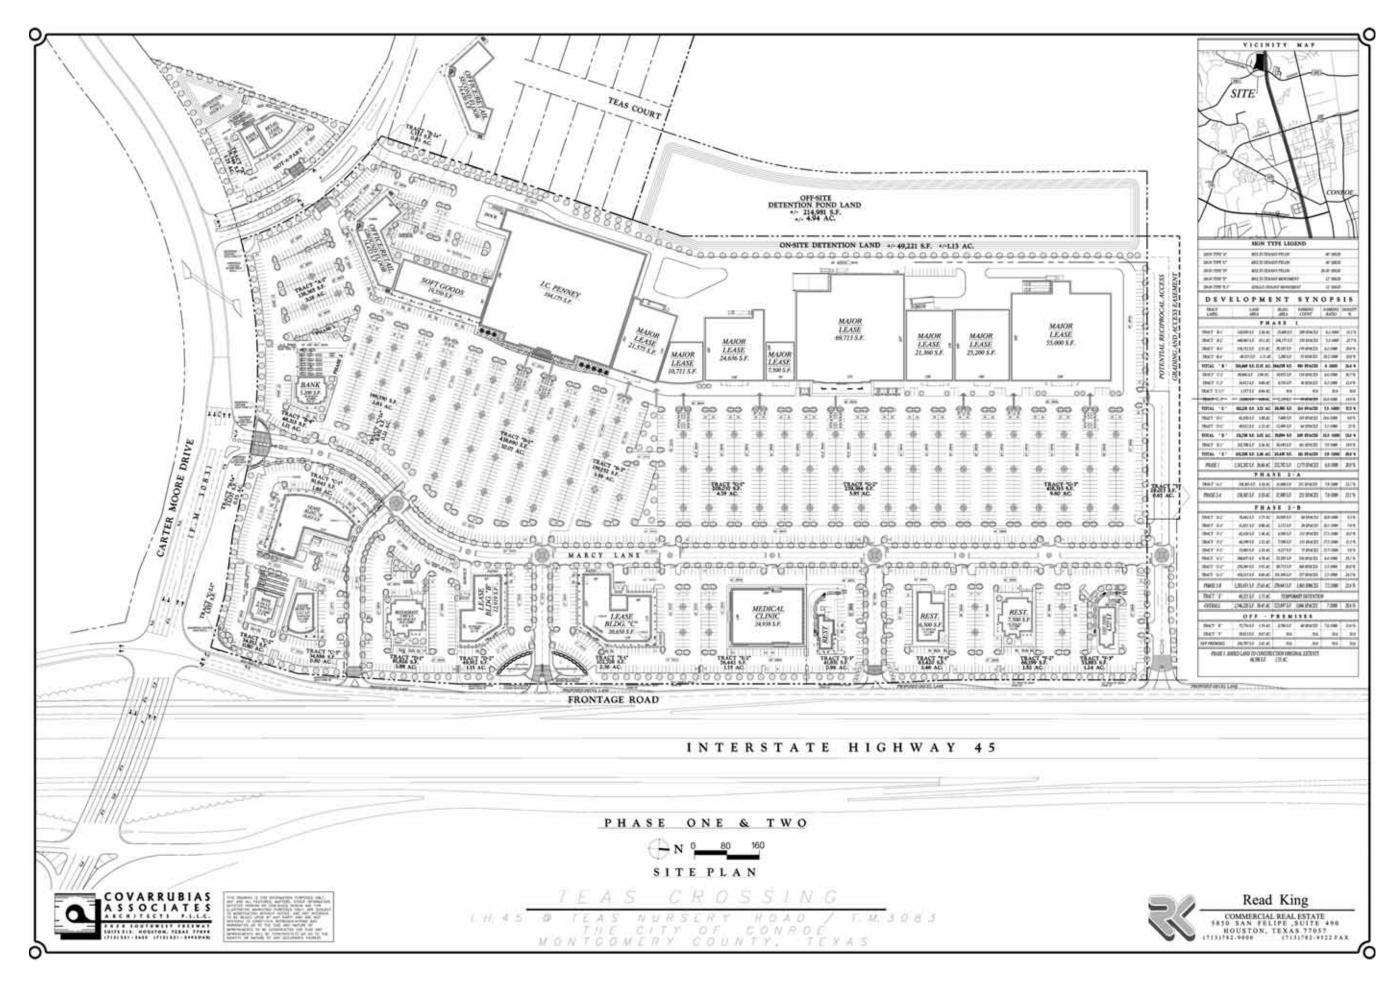

## Teas Crossing

Retail Space & Pad Sites | I-45 & Carter Moore Dr (FM 3083), Conroe, TX

Read King | 5850 San Felipe, Suite 490 | Houston, TX 77057 | T 713.782.9000

www.read-king.com

## Demographics (2009)

 3 mile
 5 mile

 Active Population
 30,148
 72,587

 Estimated Households
 8,128
 18,108

 Est. Avg. HH Income
 \$67,742
 \$64,943

 Total No. of Employees
 20,805
 38,178

Proposed ±500,000 SF JC Penney anchored retail shopping center located on the NWC of I-45 and Teas Rd (FM 3083) in Conroe, TX. Strategically positioned at the regional retail hub of a trade area that boasts more than an estimated 227,126 people. Conroe Marketplace, located on the southwest corner of I-45 and Teas, is 100% occupied with over 450,000 SF of retail and restaurants. Anchors include Kohl's, Ross, Old Navy, TJ Maxx, and Bed Bath and Beyond.

| Specifics  |                              |
|------------|------------------------------|
| Size       | ±500,000 SF                  |
| Location   | NWC I-45 & FM 3083           |
| Anchor     | JC Penney                    |
| Co Tenants | Wild Ginger, Subway, Verizon |
| Available  | Retail: In-line & Pad Sites  |